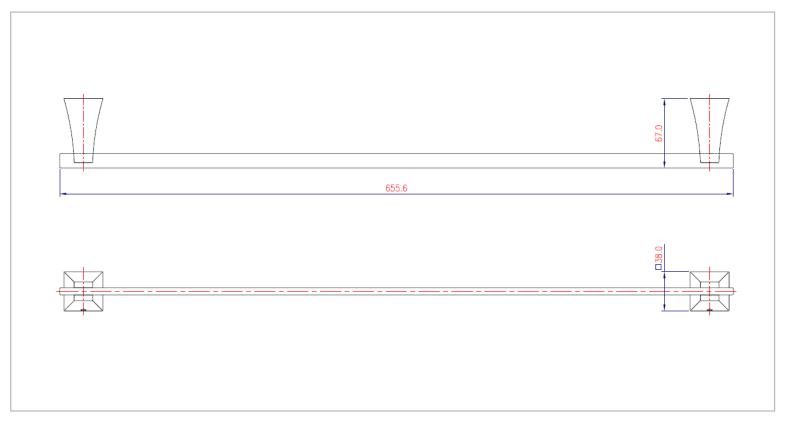

| Brand :                                                       | LCM, China            |
|---------------------------------------------------------------|-----------------------|
| Name :                                                        | Towel Bar             |
| Item Code :                                                   | 22724A.2602           |
| Designer :                                                    |                       |
| Color / Finish:                                               | Chrome plated         |
| Dimensions :                                                  | 67mm x 655.6mm x 38mm |
| <ul><li>Product info:</li><li>SERIE 22700 Towel bar</li></ul> |                       |
|                                                               |                       |
|                                                               |                       |
|                                                               |                       |
|                                                               |                       |
|                                                               |                       |
|                                                               |                       |